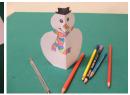

Cut along the shape and open the card out. Draw on a face and scarf and decorate your snowman. You have finished your card and it's ready to use!