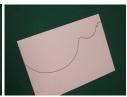

## Snowman Christmas card

If you're going to use paint or glue, protect your working surface with newspaper or an old cloth and wear old clothes or an apron.

1. Fold a sheet of white card in half. Draw the shape of half a snowman with the fold on the left.

Cut along the shape and open the card out. Draw on a face and scarf and decorate your snowman. You have finished your card and it's ready to use!