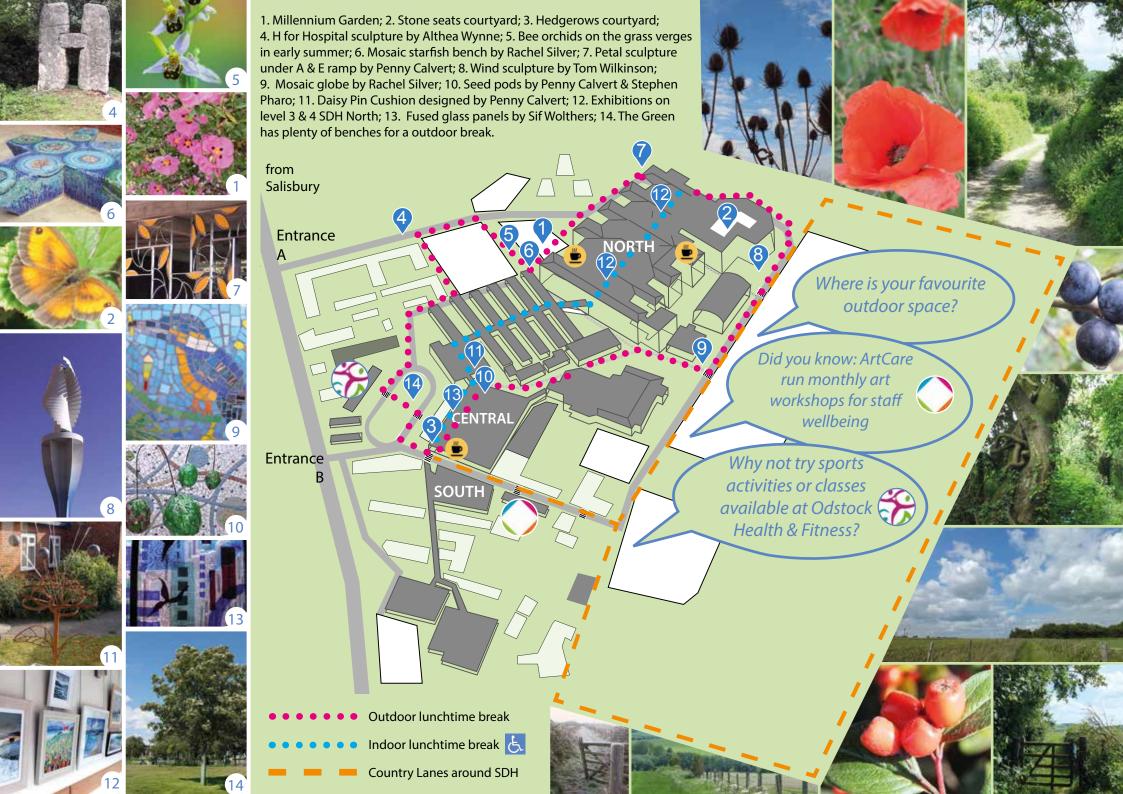

## Take a break & walk

See the map inside or download free MapMyWalk App (Available from Google Play Store or iTunes) and load one of our walks; you can also scan the QR code to take you direct to online route.

You could invent your own walk & download on MapMyWalk for others to share!

Outdoor lunchtime break around SDH taking in sculptures and garden spaces, 0.85 mile (approx1700 steps) 20 minutes

## Indoor lunchtime break

Taking in exhibitions on level 3 and 4, 0.5 mile (approx 1000 steps) 15 minutes

Country Lanes around SDH

1.4 mile (approx 2800 steps) 35 minutes

Stop for lunch or outdoor break - see map inside

1. Millennium Garden: At main entrance this is a bustling sunny spot to take coffee break with sculpture by David O'Connor. 2. Stone seats courtyard: In the PFI building this is a quiet, tranquil and shady place to get away for a while. Sculpture by Zoe Cull, Alex Evans & Peter Yarwood. 3. Hedgerows courtyard: In SDH Central great outdoor spot for lunch with work colleagues